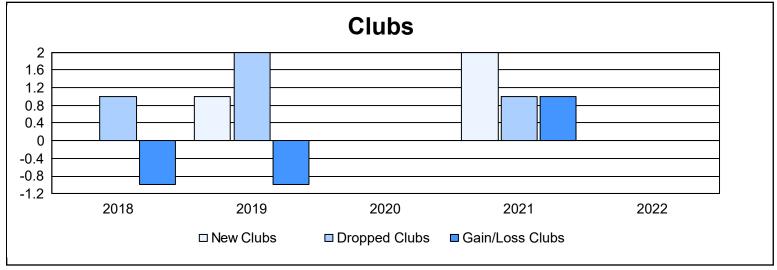

District A 1 As of June 2022 Cumulative

| Year      | New<br>Clubs | Dropped<br>Clubs | Gain/<br>Loss<br>Clubs | New<br>Members | Charter<br>Members | Reinstate<br>Members | Transfer<br>Members | Total<br>Member<br>Added | Total<br>Members<br>Dropped | Gain/<br>Loss<br>Members |
|-----------|--------------|------------------|------------------------|----------------|--------------------|----------------------|---------------------|--------------------------|-----------------------------|--------------------------|
| 2017-2018 | 0            | 1                | -1                     | 109            | 4                  | 3                    | 21                  | 137                      | 191                         | -54                      |
| 2018-2019 | 1            | 2                | -1                     | 82             | 24                 | 8                    | 5                   | 119                      | 146                         | -27                      |
| 2019-2020 | 0            | 0                | 0                      | 55             | 1                  | 5                    | 13                  | 74                       | 125                         | -51                      |
| 2020-2021 | 2            | 1                | 1                      | 102            | 38                 | 5                    | 27                  | 172                      | 115                         | 57                       |
| 2021-2022 | 0            | 0                | 0                      | 73             | 0                  | 3                    | 3                   | 79                       | 142                         | -63                      |
| Average   | 1            | 1                | 0                      | 84             | 13                 | 5                    | 14                  | 116                      | 144                         | -28                      |